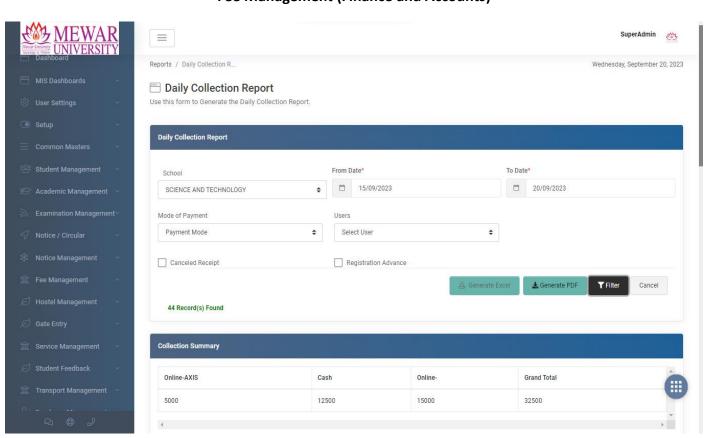

## Fee Management (Finance and Accounts)

**Finance Management (Finance and Accounts)** 

**Student Admission and Support (Admission Management)** 

Student Admission and Support (Admission Management)

**Student Admission Registration (Admission Management)** 