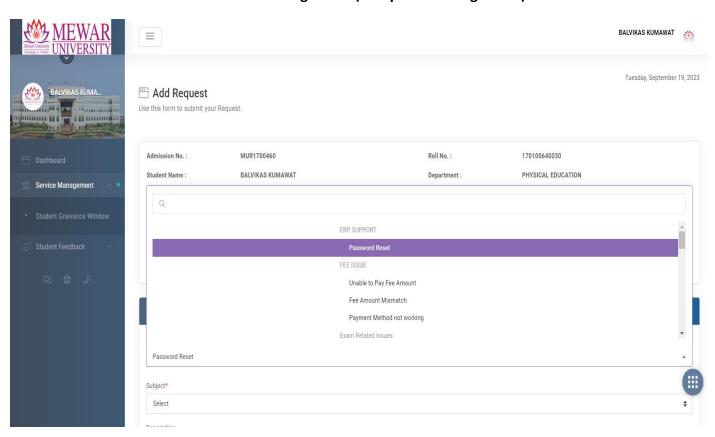

## **Grievance Management (Complaint Management)**

**Grievance Management (Complaint Management)** 

**Grievance Management (Complaint Management)** 