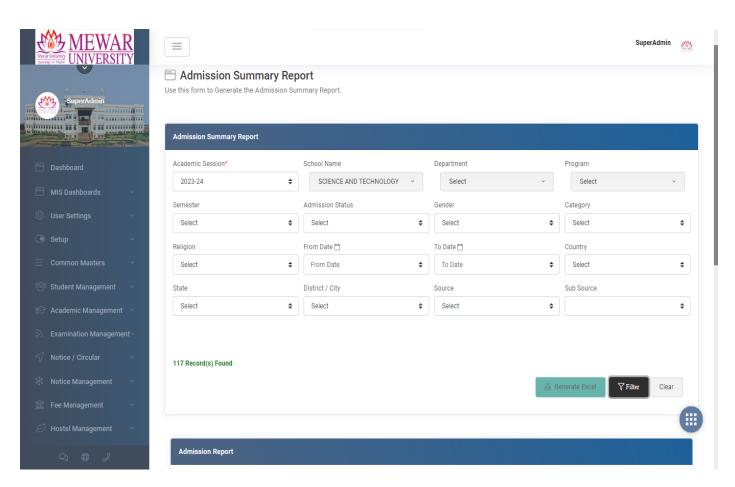

## Fee Management (Finance and Accounts)

**Finance Management (Finance and Accounts)** 

**Student Admission and Support (Admission Management)** 

Student Admission and Support (Admission Management)

**Student Admission Registration (Admission Management)** 