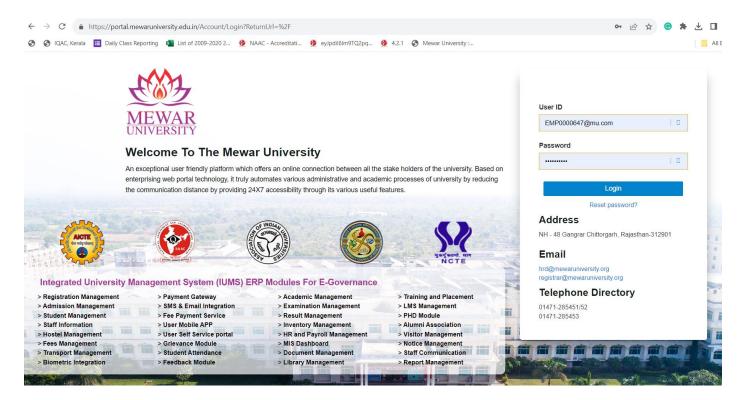

## Screenshots of user interfaces of Modules of ERP

http://portal.mewaruniversity.edu.in/

**Login Page of ERP** 

Student's Dashboard(Student Support)