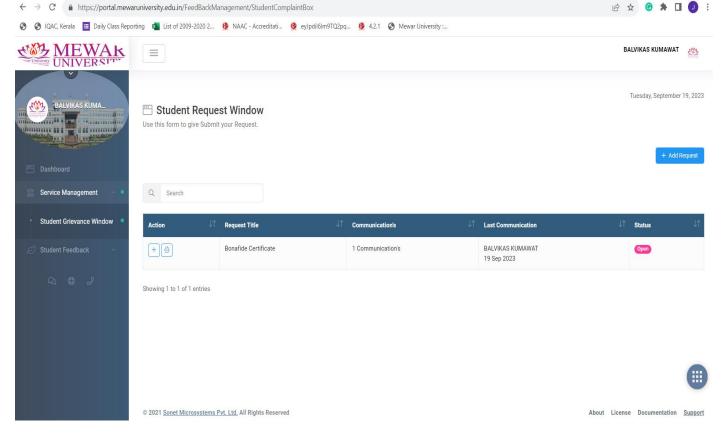

## **Grievance Management (Complaint Management)**

**Grievance Management (Complaint Management)** 

**Grievance Management (Complaint Management)** 