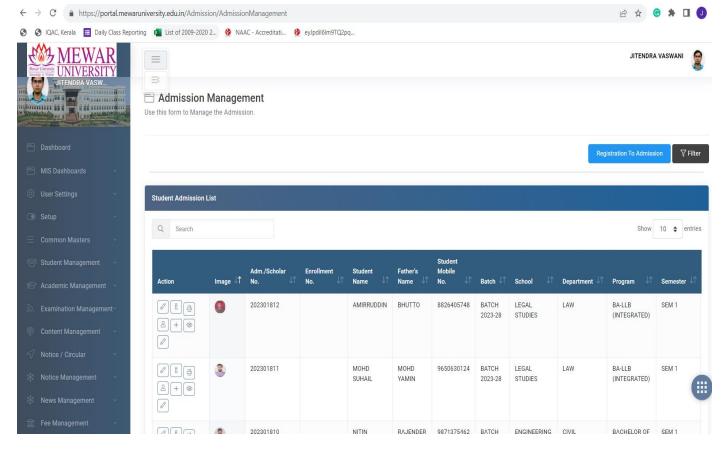

## Fee Management (Finance and Accounts)

**Finance Management (Finance and Accounts)** 

**Student Admission and Support (Admission Management)** 

Student Admission and Support (Admission Management)

**Student Admission Registration (Admission Management)** 