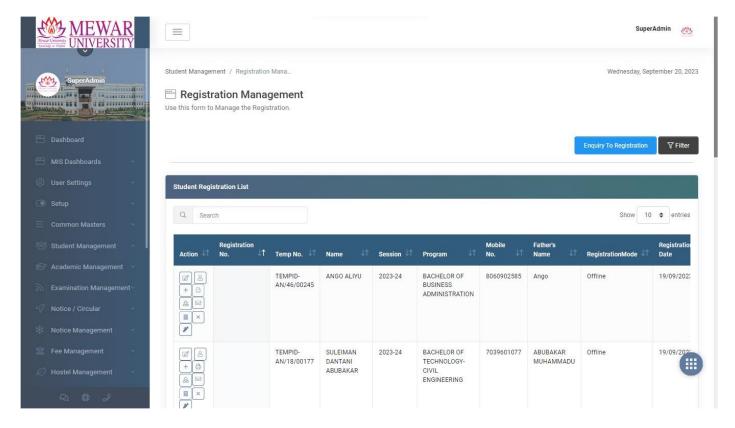

## Fee Management (Finance and Accounts)

**Finance Management (Finance and Accounts)** 

**Student Admission and Support (Admission Management)** 

Student Admission and Support (Admission Management)

**Student Admission Registration (Admission Management)** 