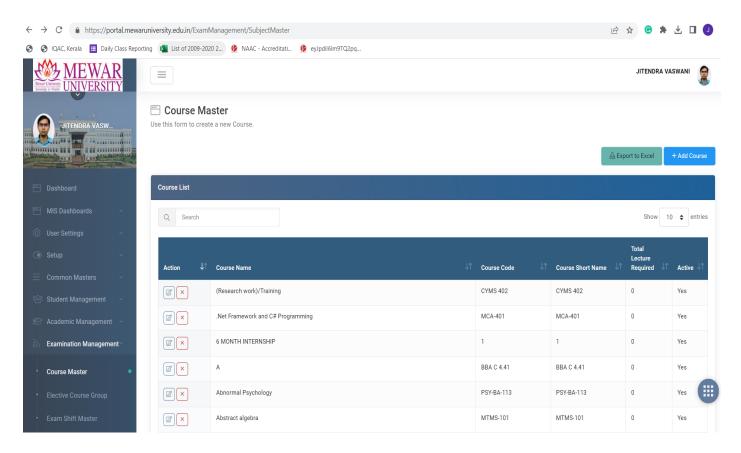

## Screenshots of user interfaces of Modules of ERP

http://portal.mewaruniversity.edu.in/



**Login Page of ERP** 



Student's Dashboard(Student Support)



## **Grievance Management (Complaint Management)**



**Grievance Management (Complaint Management)** 



**Grievance Management (Complaint Management)** 



## Fee Management (Finance and Accounts)



**Finance Management (Finance and Accounts)** 



**Student Admission and Support (Admission Management)** 



Student Admission and Support (Admission Management)



**Student Admission Registration (Admission Management)** 



**Examinations Management**