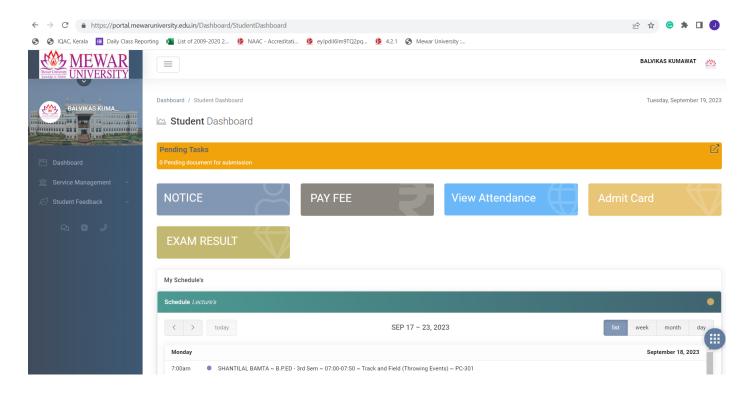

## Screenshots of user interfaces of Modules of ERP

http://portal.mewaruniversity.edu.in/

**Login Page of ERP** 

Student's Dashboard(Student Support)