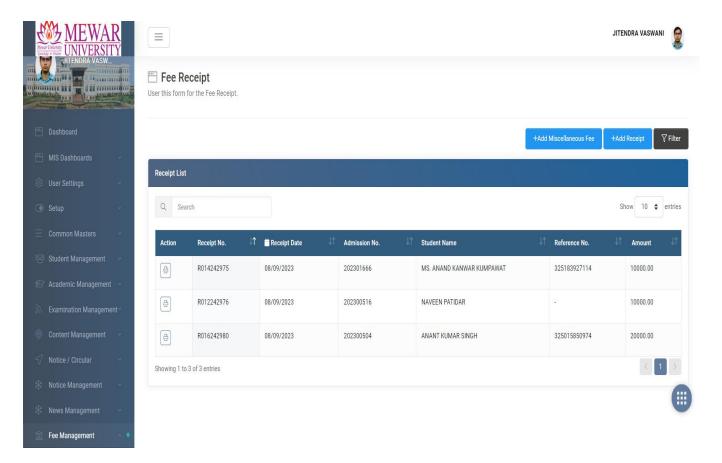

## Fee Management (Finance and Accounts)

**Finance Management (Finance and Accounts)** 

**Student Admission and Support (Admission Management)** 

Student Admission and Support (Admission Management)

**Student Admission Registration (Admission Management)** 