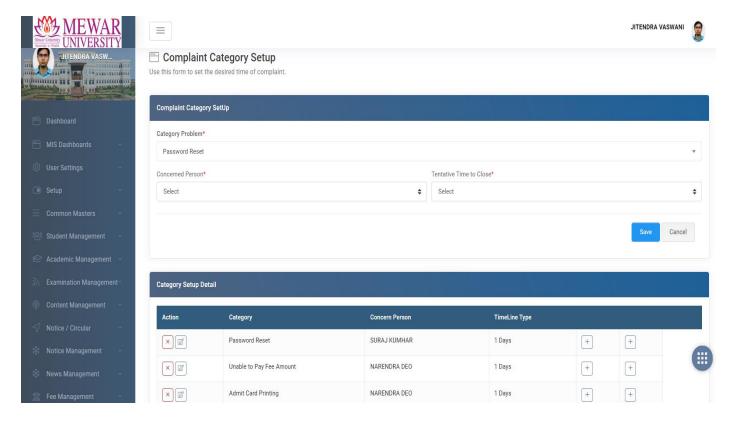

## **Grievance Management (Complaint Management)**

**Grievance Management (Complaint Management)** 

**Grievance Management (Complaint Management)** 